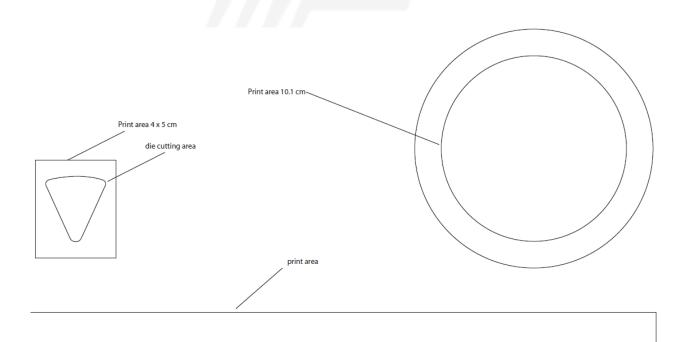

## **Application:**

Used for pack processed cheese, surface in contact with cheese directly.

Shell & Lid foil together to achieve triangle and square packaging.

# **Specifications cheese wrapping aluminum foil:**

- Aluminum foil 8011 in soft temper
- With printing or protect primer & sealing lacquer
- One side: NC primer coating or coating gold color, other side: heat seal lacquer with low melting point 70 degree.
- Led = 12 micron, width = 5 cm, core diameter = 9.5 cm
- Shell = 12 micron, width = 9 cm, core diameter = 9.5 cm
- Extended product's shelf life
- Excellent corrosion resistance
- Highly customizable.
- Total protection against light, moisture, oxygen and gas.