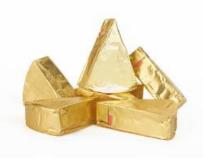

### **TECHNICAL SPECIFICATIONS**

We need a perfect solution concerning packaging of molten cheese, the foils are coated with primer, protective and heat seal lacquers also providing excellent sealing properties to the aluminum Foil.

## **Application:**

Used for pack processed cheese, surface in contact with cheese directly.

Shell & Lid foil together to achieve triangle and square packaging.

# **Specifications cheese wrapping aluminum foil:**

- Aluminum foil 8011 in soft temper
- With printing or protect primer & sealing lacquer
- One side: NC primer coating or coating gold color, other side: heat seal lacquer with low melting point 70 degree.
- Led = 12 micron, width = 5 cm, core diameter = 9.5 cm
- Shell = 12 micron, width = 9 cm, core diameter = 9.5 cm
- Extended product's shelf life
- Excellent corrosion resistance
- Highly customizable.
- Total protection against light, moisture, oxygen and gas.