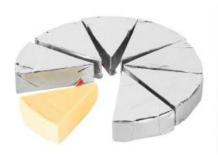

### **TECHNICAL SPECIFICATIONS**

We need a perfect solution concerning packaging of molten cheese, the foils are coated with primer, protective and heat seal lacquers also providing excellent sealing properties to the aluminum Foil.

## **Application:**

Used for pack processed cheese, surface in contact with cheese directly.

Shell & Lid foil together to achieve triangle and square packaging.

# **Specifications cheese wrapping aluminum foil:**

- Aluminum foil 8011 in soft temper
- With printing or protect primer & sealing lacquer
- One side: NC primer coating or coating gold color, other side: heat seal lacquer with low melting point 70 degree.
- Led = 12 micron, width = 5 cm, core diameter = 9.5 cm
- Shell = 12 micron, width = 9 cm, core diameter = 9.5 cm
- Extended product's shelf life
- Excellent corrosion resistance
- Highly customizable.
- Total protection against light, moisture, oxygen and gas.