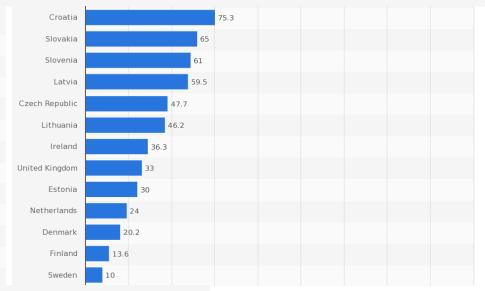

# Per capita consumption of bottled water in Europe in 2016, by country (in liters per capita)

#### Sources Canadean; European Federation of Bottled Water © Statista 2018

Additional Information:

Europe; Canadean; 2016