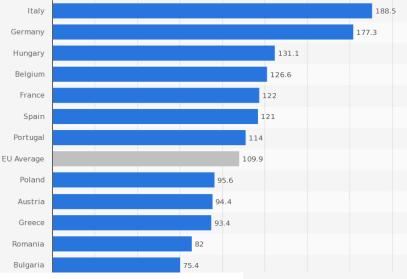

# Per capita consumption of bottled water in Europe in 2016, by country (in liters per capita)

#### Sources Canadean; European Federation of Bottled Water © Statista 2018

Additional Information:

Europe; Canadean; 2016