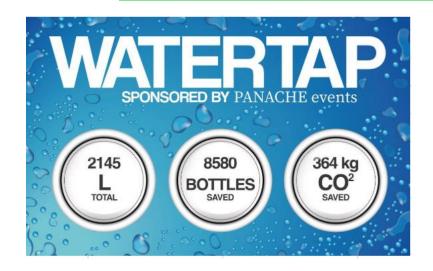

#### **PILOT PROJECT EVENTS**

SUMMER 2018 10 festivals co-investment 35 water dispensers

More than 120.000 plastic bottles not used

30.000 liter water not transported

Sfinks

mixed