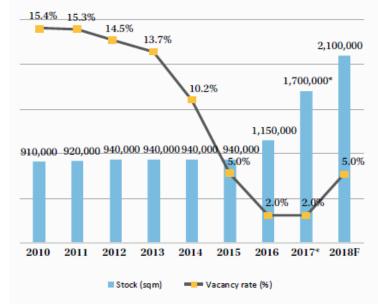

## Industrial market

Around half a **500.000 sqm** in new modern warehouse spaces were delivered last year, an acceleration of over **40%** versus 2016, taking the grand total to 3.5 million sqm nationwide. Despite the record-pace of deliveries, vacancy remained quite subdued (below 5% nationwide and under 2% in the Bucharest area)

# Vacancy rate and industrial stock in Bucharest

\* 2017 stock figure updated to include around 200,000 sqm in storage spaces previously unnacounted for in Bucharest

Data Source: Colliers International