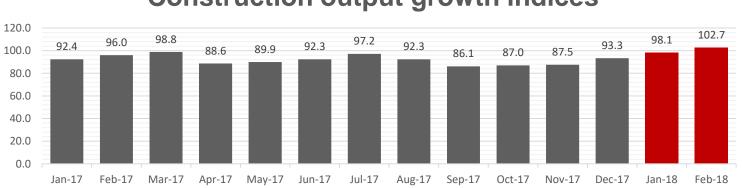

Construction sector & construction materials in Romania





### **Construction market**



# 9 bln. € 350.000 employees

# 2017 vs PY: **-5.6%** Growth projection for 2018: **+8%**



### **Construction output growth indices**



# Non Residential market

### **Growth indices**



#### Sub-segments:



# **Wienerberger**

# Offices

Last year saw the delivery of 123,000 sqm of new modern office spaces, taking the total stock to nearly 2.3 mil. sqm. This is lower than 2016's 230,000 sqm deliveries, though the latter coincided with the best post-crisis pace and was double the average seen in the post-crisis period.

Office leasing activity in Bucharest nearly halved in the first quarter of the 2018, though, admittedly, 1Q17 was one of the strongest quarters we have seen this cycle.



Bucharest leasing activity peaking

Data Source: Colliers International

# Retail



# SHOP

Little over **100,000 sqm** in new modern retail spaces were delivered in 2017 (versus around 2