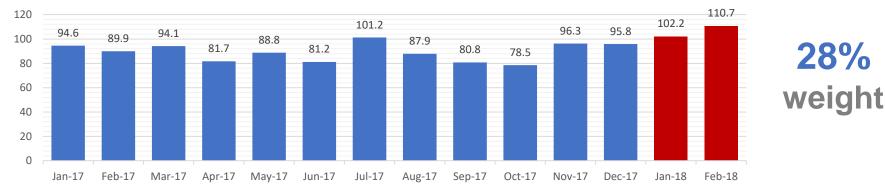

Construction sector & construction materials in Romania





### **Construction market**



# 9 bln. € 350.000 employees

# 2017 vs PY: **-5.6%** Growth projection for 2018: **+8%**



### **Construction output growth indices**



# Non Residential market

### **Growth indices**



#### Sub-segments:



# **Wienerberger**

# Offices

Last year saw the delivery of 123,000 sqm of new modern office spaces, taking the total stock to nearly 2.3 mil. sqm. This is lower than 2016's 230,000 sqm deliveries, though the latter coincided with the best post-crisis pace and was double the average seen in the post-crisis period.

Office leasing activity in Bucharest nearly halved in the first quarter of the 2018, though, admittedly, 1Q17 was one of the strongest quarters we have seen this cycle.



Bucharest leasing activity peaking

Data Source: Colliers International

# Retail



# SHOP

Little over **100,000 sqm** in new modern retail spaces were delivered in 2017 (versus around 240,000 sqm in the previous year), making this one of the poorest years in the post-crisis period.