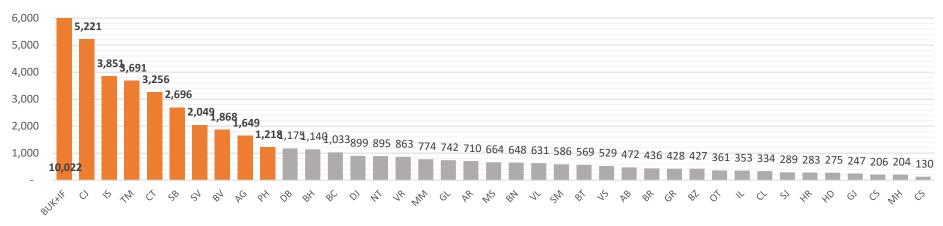

# Urbanisation

#### Housing completions 2016

Housing completions / 1000 inhabitants TOP 10 counties