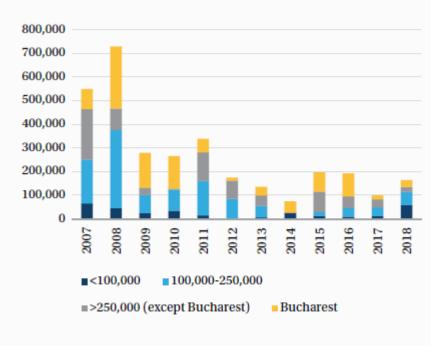

# SHOP

Little over **100,000 sqm** in new modern retail spaces were delivered in 2017 (versus around 240,000 sqm in the previous year), making this one of the poorest years in the post-crisis period.

# Deliveries of new retail spaces by city population (sqm)

Data Source: Colliers International