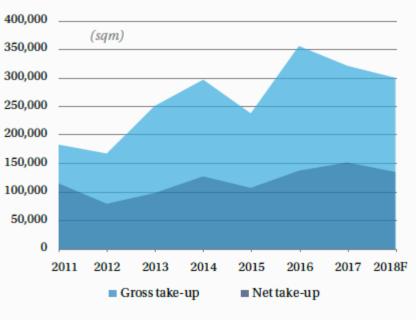

# Offices

Last year saw the delivery of 123,000 sqm of new modern office spaces, taking the total stock to nearly 2.3 mil. sqm. This is lower than 2016's 230,000 sqm deliveries, though the latter coincided with the best post-crisis pace and was double the average seen in the post-crisis period.

Office leasing activity in Bucharest nearly halved in the first quarter of the 2018, though, admittedly, 1Q17 was one of the strongest quarters we have seen this cycle.

Bucharest leasing activity peaking