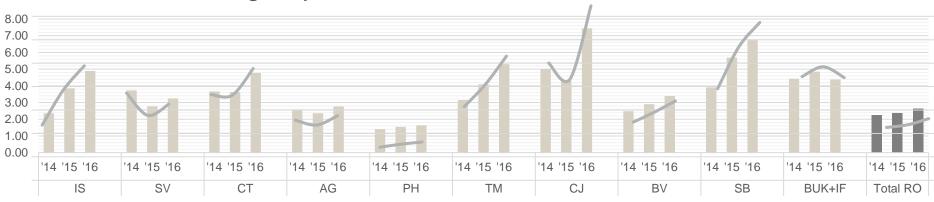

s of new retail spaces by city population (sqm)



Data Source: Colliers International



## Industrial market

Around half a **500.000 sqm** in new modern warehouse spaces were delivered last year, an acceleration of over **40%** versus 2016, taking the grand total to 3.5 million sqm nationwide. Despite the record-pace of deliveries, vacancy remained quite subdued (below 5% nationwide and under 2% in the Bucharest area)

# Vacancy rate and industrial stock in Bucharest



\* 2017 stock figure updated to include around 200,000 sqm in storage spaces previously unnacounted for in Bucharest

Data Source: Colliers International



## **Residential market**

### **Growth indices**





7



# Urbanisation

#### Housing completions 2016



Housing completions / 1000 inhabitants TOP 10 counties





#### **Building Material and Infrastructure Solutions for modern Living**





#### Innovative and Sustainable Building Material and Infrastructure Solutions





# Success Story of our Group: A city per year is built with our building material solutions





In a nutshell





- Wienerberger Sisteme de Caramizi SRL ceramic blocks manufacturer, 4 plants
- Tondach Romania SRL ceramic tiles imports, sales and distribution
- Semmelrock Stein + Design SRL pavement manufacturer, 2 plants
- Pipelife Romania SRL ceramic & plastic pipes system imports, sales and distribution