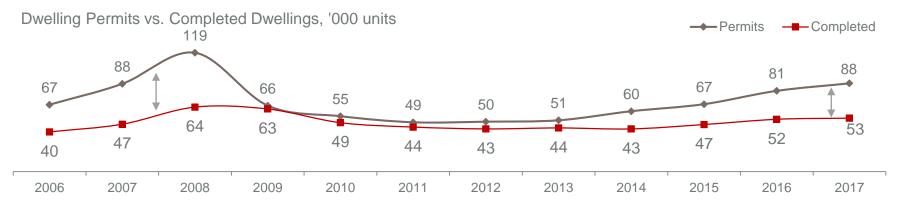

240,000 sqm in the previous year), making this one of the poorest years in the post-crisis period.

# Deliveries of new retail spaces by city population (sqm)



Data Source: Colliers International



## Industrial market

Around half a **500.000 sqm** in new modern warehouse spaces were delivered last year, an acceleration of over **40%** versus 2016, taking the grand total to 3.5 million sqm nationwide. Despite the record-pace of deliveries, vacancy remained quite subdued (below 5% nationwide and under 2% in the Bucharest area)

# Vacancy rate and industrial stock in Bucharest



\* 2017 stock figure updated to include around 200,000 sqm in storage spaces previously unnacounted for in Bucharest

Data Source: Colliers International



## **Residential market**

### **Growth indices**





7



# Urbanisation

#### Housing completions 2016



Housing completions / 1000 inhabitants TOP 10 counties





#### **Building Material and Infrastructure Solutions for modern Living**





#### Innovative and Sustainable Building Material and Infrastructure Solutions





# Success Story of our Group: A city per year is built with our building material solutions





In a nutshell





- Wienerberger Sisteme de Caramizi SRL ceramic blocks manufacturer, 4 plants
- Tondach Romania SRL ceramic tiles imports, sales and distribution
- Semmelrock Stein + Design SRL pavement manufacturer, 2 plants
- Pipelife Romania SRL ceramic & plastic pipes system imports, sales and distribution