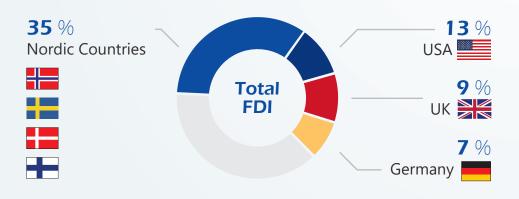

#### FDI and business in Lithuania

Some of the lowest office rental costs in CEE

Source: BNP Paribas European Office Market, 2014

90,41 bln

**Total FDI** in Lithuania (EUR, 2008-2015)

Source: Statistics Lithuania 2015

## Top Investing Countries (2010-2014)