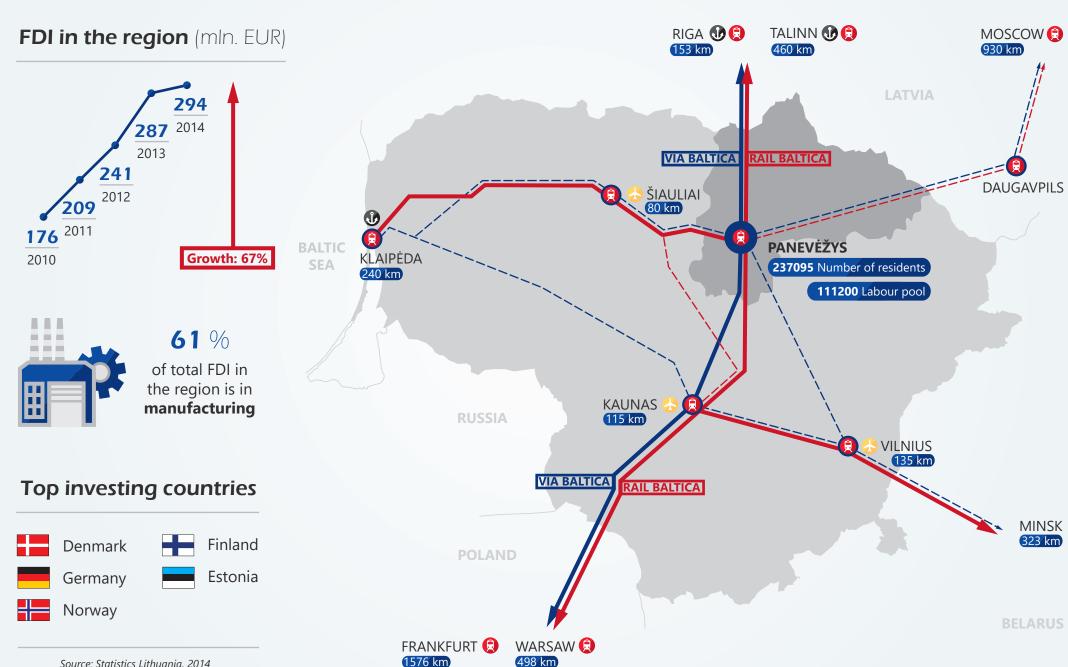

## Panevezys region

Source: Statistics Lithuania, 2014

## Main R&D services

111200

Labour Pool

17,83 %

9 %

employment

**Mechatronics** 

Robotics & **Automation** 

## Growth of FDI (MLN. EUR)