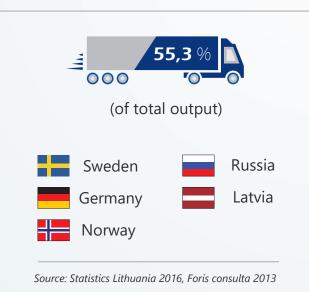

## **Export share and** main destinations

(of total output)

Source: Statistics Lithuania 2014