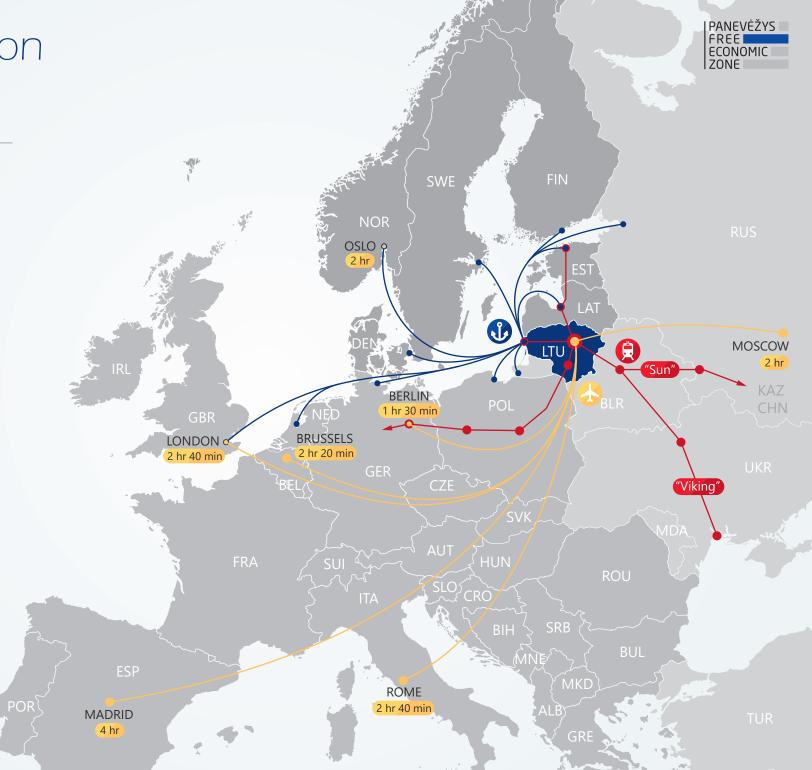

# Strategic location

Logistics

Klaipeda port

up to 65 million tons

Railways

48,1 million tons

Trucks

58,3 million tons

Truck fleet

25.800

Sources: www.portofklaipeda.lt; Statistics Lithuania 2015; Ministry of Transport and Communications 2015