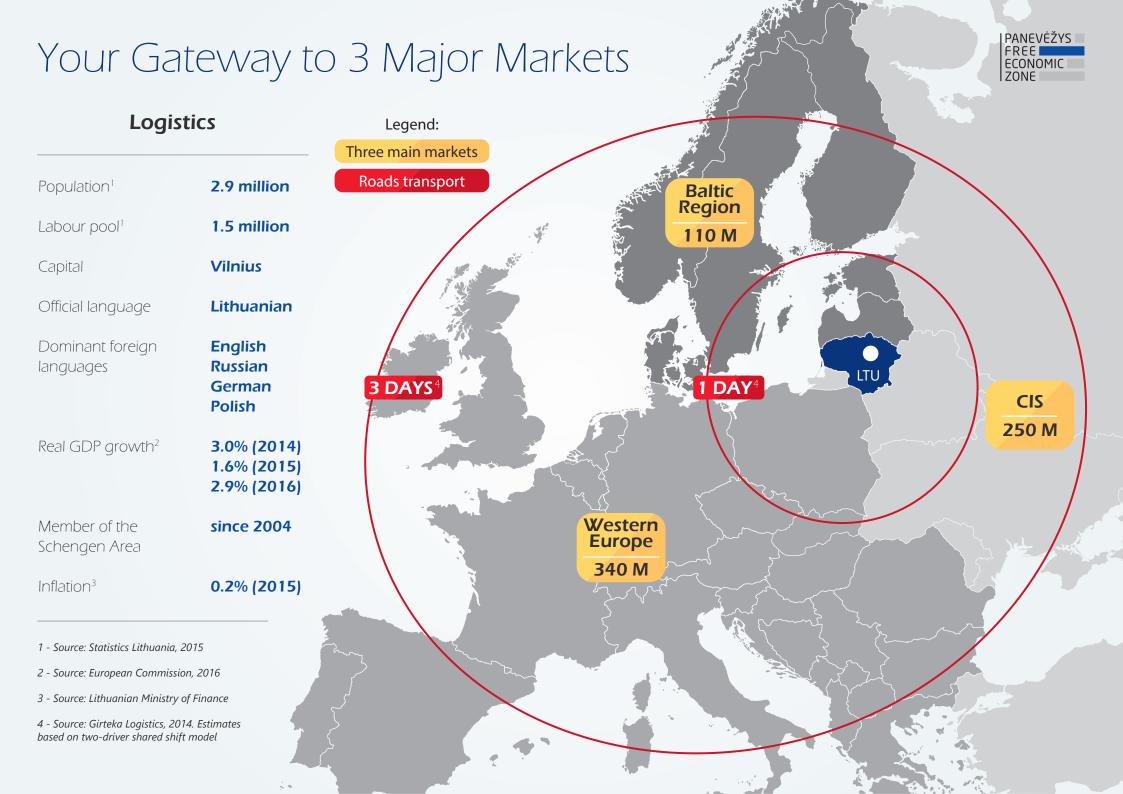

# Strategic location

Logistics

Klaipeda port

up to 65 million tons

Railways

48,1 million tons

Trucks

58,3 million tons

Truck fleet

25.800

Sources: www.portofklaipeda.lt; Statistics Lithuania 2015; Ministry of Transport and Communications 2015

## **Economy**

up to 15 %

Low corporate taxes

2.9 %

Forecast of **GDP growth** in 2016

**† 1** 

Real **labour productivity** growth in the EU