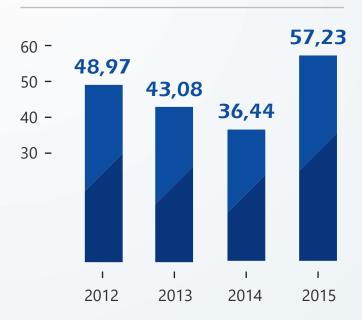

*

Beer, biorefining & starch manufacturing, meat processing, dairy products and milk proteins.

#### rages

Storage and distribution of food and other goods, internal tank washing.

**Logistics and Storage** 



Turnover: € 10 mln., Employees: 272



Turnover: € 138.4 mln., Employees: 411 Member of the Roquette Group



Turnover: € 50 - 100 mln., Employees: 334



Turnover: € 597,7 mln., Employees: 7 000



Turnover: € 12 mln., Employees: 365



Turnover: over € 100 mln., Employees: 1018



Turnover: € 20 - 30 mln., Employees: 34



Turnover: € 10 - 20 mln., Employees: 148



# Metal Processing Industry in Lithuania



## **Number of companies**

## **Employees**

## **Total Export**







13811

**952 861 900** (EUR)

# Export share and main destinations



## Growth of FDI (MLN. EUR)





# Metal Processing Industry in Panevezys



### **Services/Products**

- Stamping, welding, pressing
- Tooling
- CNC Milling, CNC Turning, stamping CNC
- Sheet metal processing
- Laser, plasma cutting
- Deep drawing
- Stainless steel fastening elements
- Furniture fittings
- Custom-made metal products
- Tools design and production

#### **Certificates**

Most of the companies have:

ISO 9001:2008 ISO 14001:2004

OHSAS 18001:2007

Some of the companies have:

ISO 3834-2 ISO 1090-1 LEAN

### **Advantages**

- Wide variety of services and products
- Fast local supply
- Small quantities available
- Flexibility and customisability
- World-class quality

## **Main Companies**





**Main Clients** 





metalistas











# Plastic Processing Industry in Lithuania



## **Number of compan