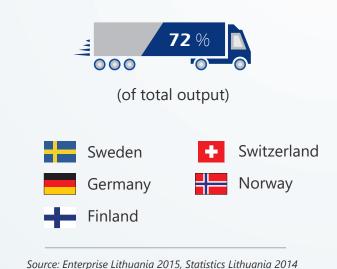

## **Export share and** main destinations

(of total output)

Source: Statistics Lithuania 2014