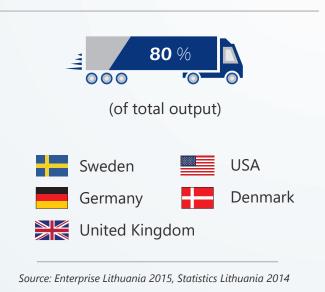

## **Export share and** main destinations

(of total output)

Source: Statistics Lithuania 2014