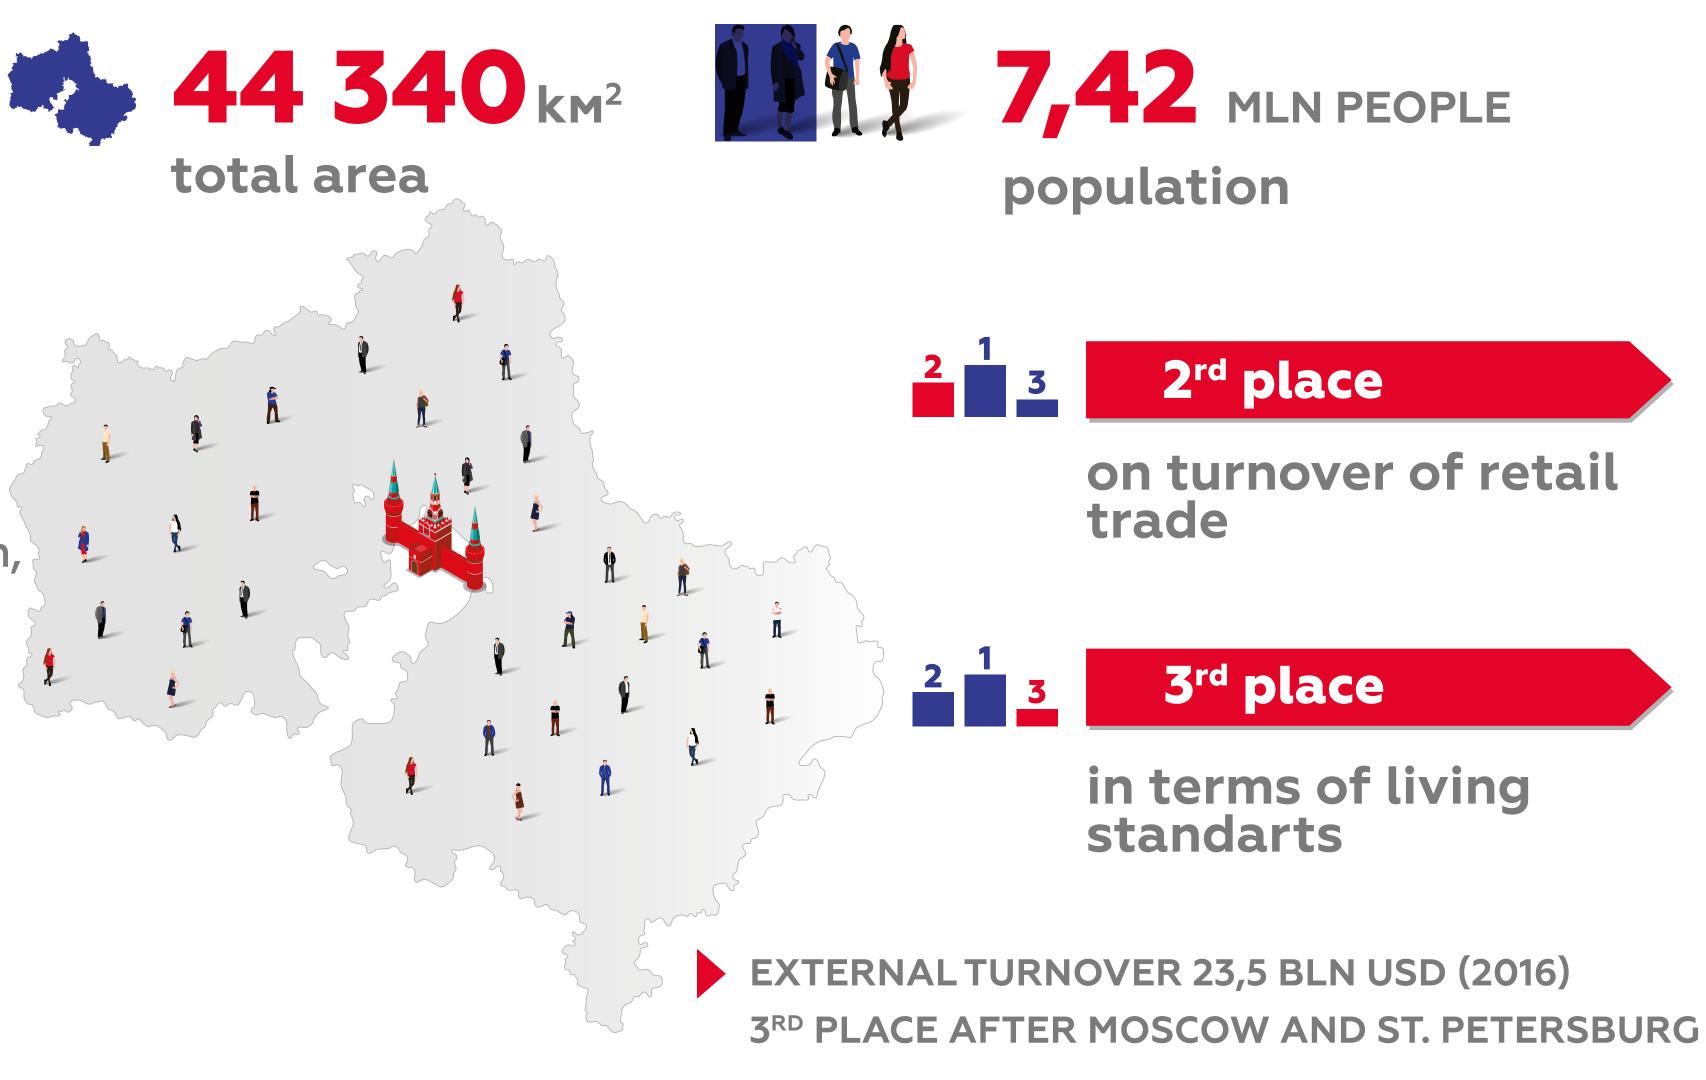

# **GENERAL INFORMATION**

# **30**<sub>MLN PEOPLE</sub>

live in the Moscow agglomeration, which accounts for 20% of the population of Russia

**1/3** CONSUMER expenses in Russia

**TRANSPORT INFRASTRUCTURE** 

# **3rd place** 2 3

after Moscow City and Tyumen region in terms of gross regional product = 54 billion euros (5% of Russia's GDP)