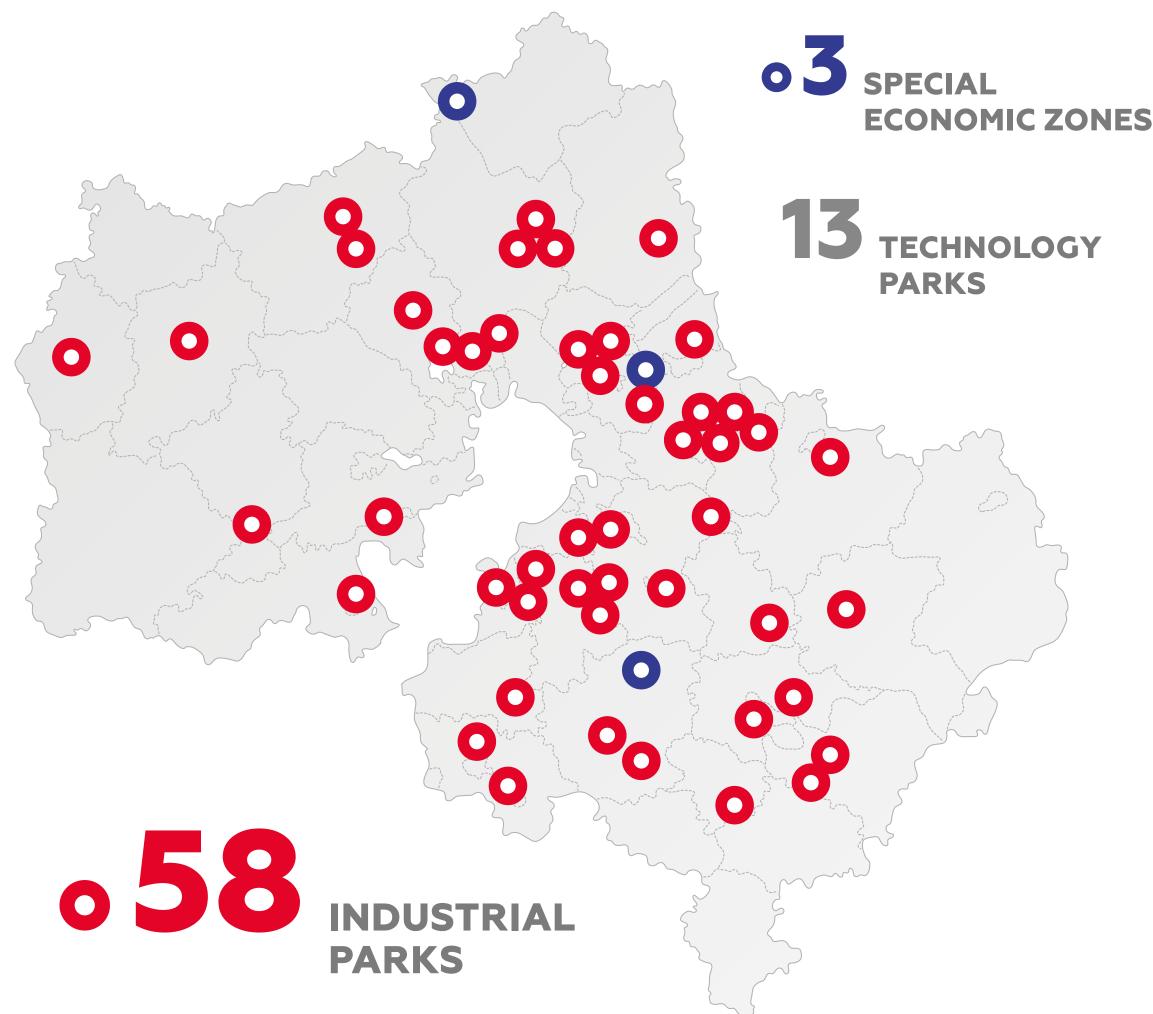

O investment >3 200 working places
> 700 mln EURO investment, > 2100 working places – <u>Belgium & Luxemburg</u>

# GUIDELINES FOR INVESTOR



### **INVESTOR SUPPORT**

# **Investor Support Institutes**

#### Ministry of Investments and Innovations of Moscow Region



Moscow Region Development Corporation



Center for Support of Construction Activity



# **Support Areas**

- Selection of a land plot;
- Providing a land plot without tendering;
- Connection to the all infrastructure,
- Tax benefits and subsidies;
- Assistance in obtaining approvals and permits;
- Industrial development fund of Moscow Region (up to 3,9 mln EURO)



**INFRASTRUCTURE** 

# **TTT OVER 1000** RESIDENTS

# OVER 15 BLN EUR INVESTMENTS

# TOTAL NUMBER: 74 **INDUSTRIAL SITES**

on the territory of Moscow Region





# **COMPENSATION COSTS ON ENGINEERING INFRASTRUCTURE**

# investments 1,1 to 13,3 mln EUR

REQUIREMENTS **30** NEW WORKPLACES

WITH SALARY > 600 EUR

reimbursement up to 

# investments 13,3 to 66,4 mln EUR

REQUIREMENTS **50** NEW WORKPLACES

WITH SALARY > 600 EUR

reimbursement up to 

# investments from 66,4 mln EUR

REQUIREMENTS **100** NEW WORKPLACES

WITH SALARY > 600 EUR

reimbursement up to 



### REQUIREMENTS

- Registration of the enterprise on the territory of Moscow Region
- Subsidy not more than 10% of the total project cost





# TAX BENEFITS FOR RESIDENTS OF MOSCOW REGION

# Investments > 664 000 EUR

New project / Modernization **Agreement with Moscow Region required** 

- Income tax (basic 20%) 15,5% for 7 years
- Property tax (basic 2,2%) 0% for 8 years

#### New proj