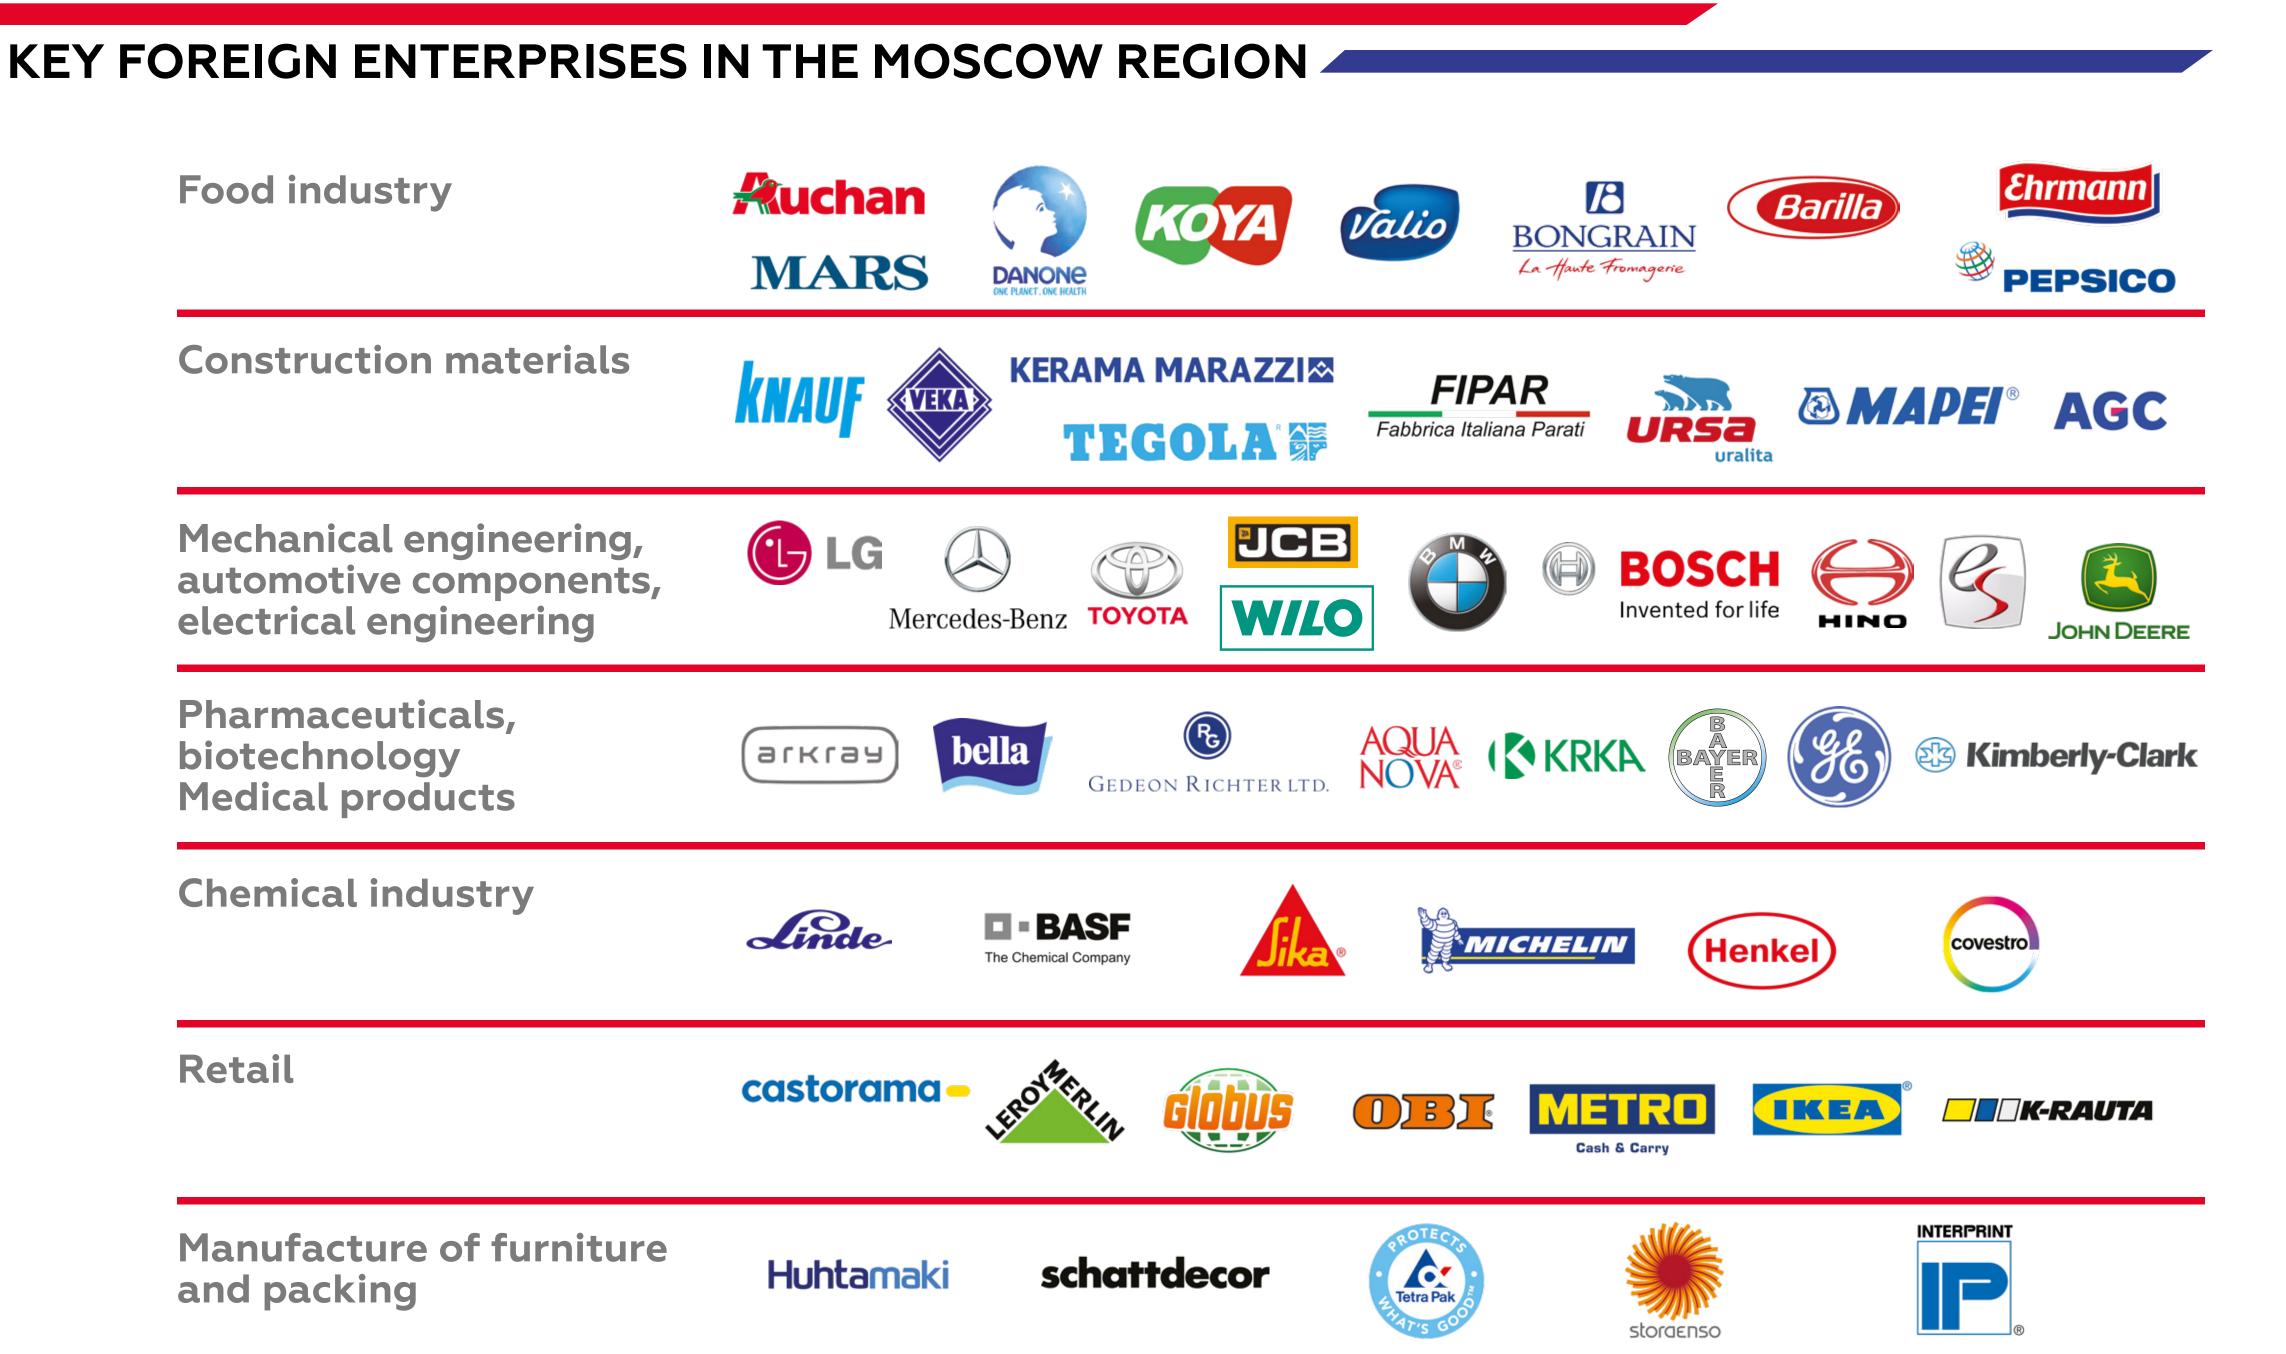

# **MANUFACTURERS AND ENTERPRISES OPERATE IN MOSCOW REGION** IN THE CONSTRUCTION **MATERIALS INDUSTRY**

# **KEY INDUSTRIES**

**LIGHT INDUSTRY** 

**AGRICULTURE AND FOOD INDUSTRY** 

PRODUCTION **OF CONSTRUCTION MATERIALS** 

PRODUCTION **OF ELECTRONICS AND ELECTRONIC** ENGINEERING

**AERONAUTIC PRODUCTION AND ASTRONAUTICS** 