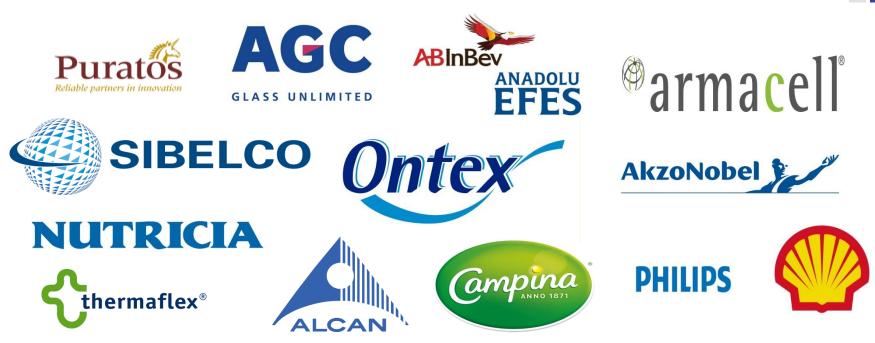

#### Key BeNeLux Companies in Moscow Region

> 1,8 bln EURO investment >3 200 working places
> 700 mln EURO investment, > 2100 working places – <u>Belgium & Luxemburg</u>