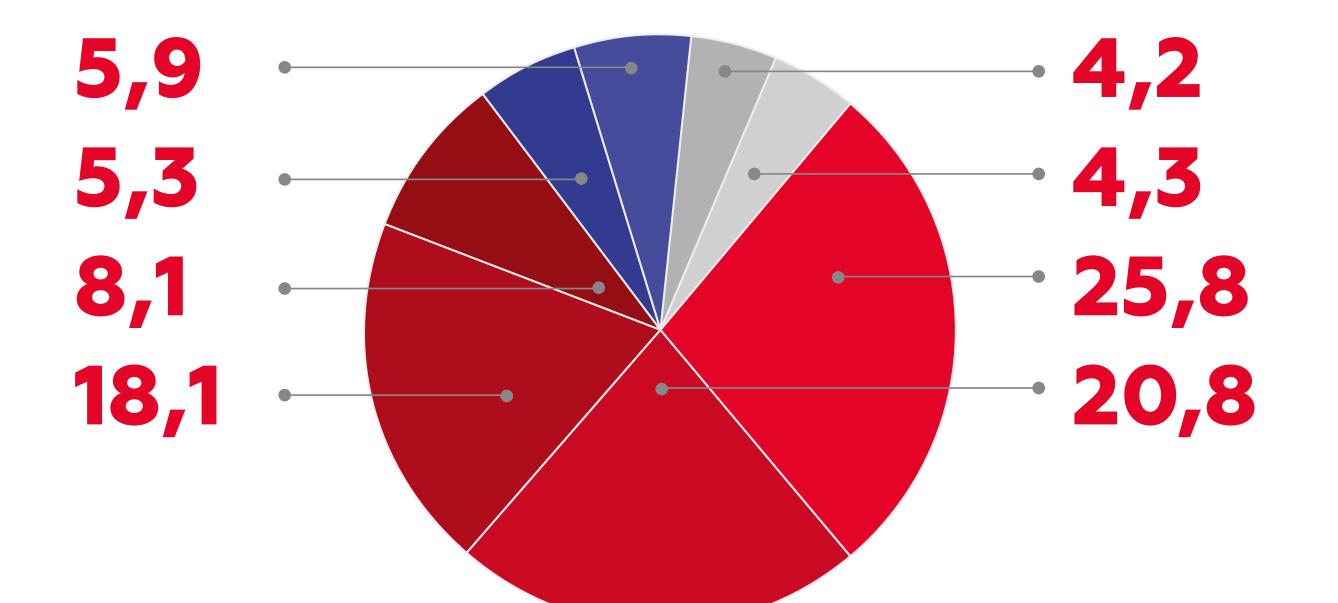

# THE GROSS REGIONAL PRODUCT **OF MOSCOW REGION**

- Wholesale and retail trade
- Manufacturing
- Real estate transactions, lease and provision of services
- Transport and communications

- Public administration
- Construction
- Health and social services
- Production and distribution of electricity, gas and water

### **STRUCTURE OF THE GROSS REGIONAL PRODUCT, 2016 (%)**

# **3rd place** 2 3

after Moscow City and Tyumen region in terms of gross regional product = 54 billion euros (5% of Russia's GDP)