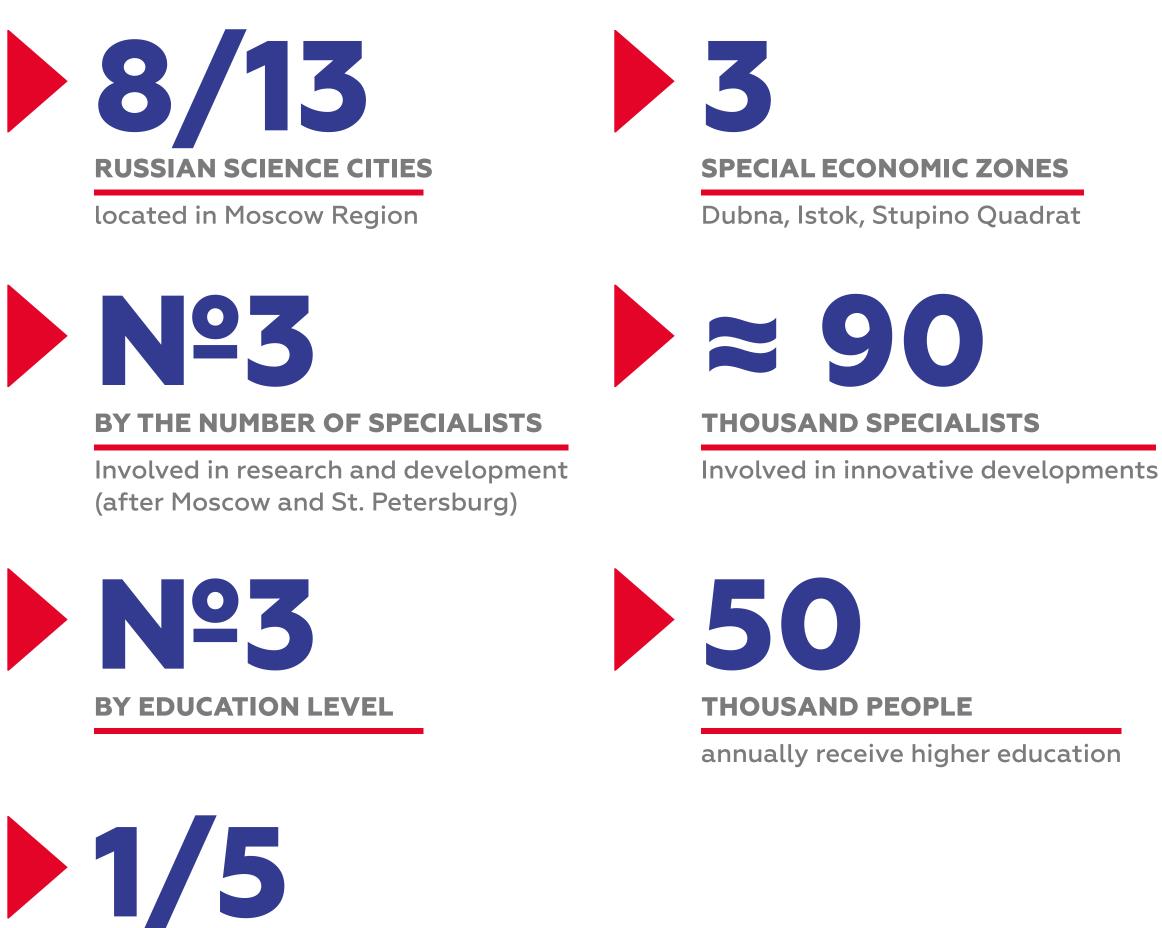

# SCIENTIFIC POTENTIAL OF MOSCOW REGION

are carried out in the Moscow Region

**RUSSIAN SCIENTIFIC RESEARCHES** 

JOINT INSTITUTE FOR NUCLEAR RESEARCH cooperation with about 800 institutions in 62 countries

### **EDUCATION**

**ARE TECHNICAL SPECIALIZATION** 

PROFESSIONAL **EDUCATIONAL** INSTITUTIONS

**OF THEM ARE TECHNICAL SPECIALIZATION** 

16

#### **PEOPLE ANNUALLY RECEIVE HIGHER EDUCATION**