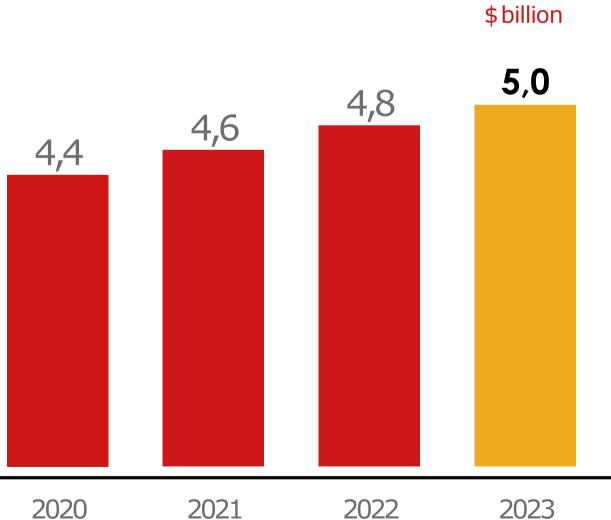

OF GRADUATES** 

 $N_{2}$ 

ANNUALLY



**CENTERS** 

- robotics



**BRANCHES OF THE BEST RUSSIAN UNIVERSITIES** 

• MGIMO University (Odintsovo) • National Research Moscow Aviation Institute (Stupino) • Russian State Humanitarian University (Domodedovo) • Russian State Social University (Pavlovsky Posad)

• 3D modeling • engine building • design, mechanical engineering • instrument engineering

# HOUSING CONSTRUCTION



1st place in Russia in volume of housing construction



9,6 MILLIONSQ.M

**MOSCOW REGION** 

4,6 MILLIONSQ.M

**KRASNODAR REGION** 

3,9 MILLIONSQ.M

MOSCOW

3,3 MILLIONSQ.M

**TYUMEN REGION** 





WORK IN THE FIELD OF BUILDING MATERIALS



**APARTMENT BUILDINGS** 



**APARTMENT BUILDINGS** 

# ECONOMY OF MOSCOW REGION







## GRPgrowth (2nd place in Russia),

9480



## PRIORITY BRANCHES OF THE ECONOMY

## 2018

**MANUFACTURING INDUSTRIES** (share of GRP/growth rate)

## ● 21% ↑ 25%





**RUBBER ANDPLASTICS** PRODUCTS 6% **+ 17%** 

ELECTRICAL EQUIPMENT + 4 -**●9% ↑74%** 

**† 13%** 

VEHICLES AND EQUIPMENT 5% **† 35%** <u>F</u>





## **KEY INDUSTRIES**



## LEADING FOREIGN COMPANIES IN MOSCOW REGION

| FOOD INDUSTRY                                                                           | Ehrmann<br>Barilla                  | BONGRAIN<br>La Haute Fromagerie<br>COCOCOLA | MARS            | Valid                   |
|-----------------------------------------------------------------------------------------|-------------------------------------|---------------------------------------------|-----------------|-------------------------|
| CON STRUCTI