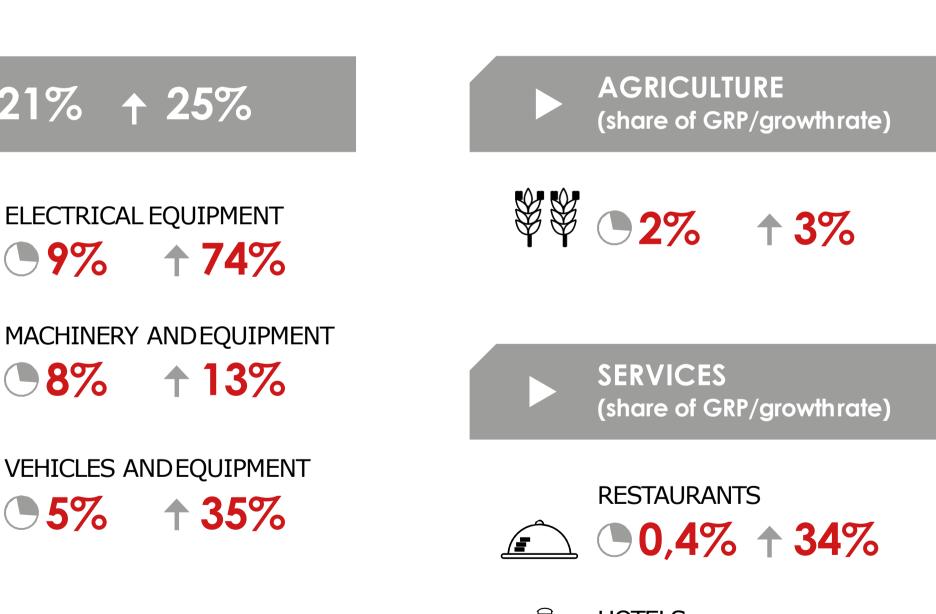

## PRIORITY BRANCHES OF THE ECONOMY

## 2018

**MANUFACTURING INDUSTRIES** (share of GRP/growth rate)

## ● 21% ↑ 25%

**RUBBER ANDPLASTICS** PRODUCTS 6% **+ 17%** 

ELECTRICAL EQUIPMENT + 4 -**●9% ↑74%** 

**† 13%** 

VEHICLES AND EQUIPMENT 5% **† 35%** <u>F</u>