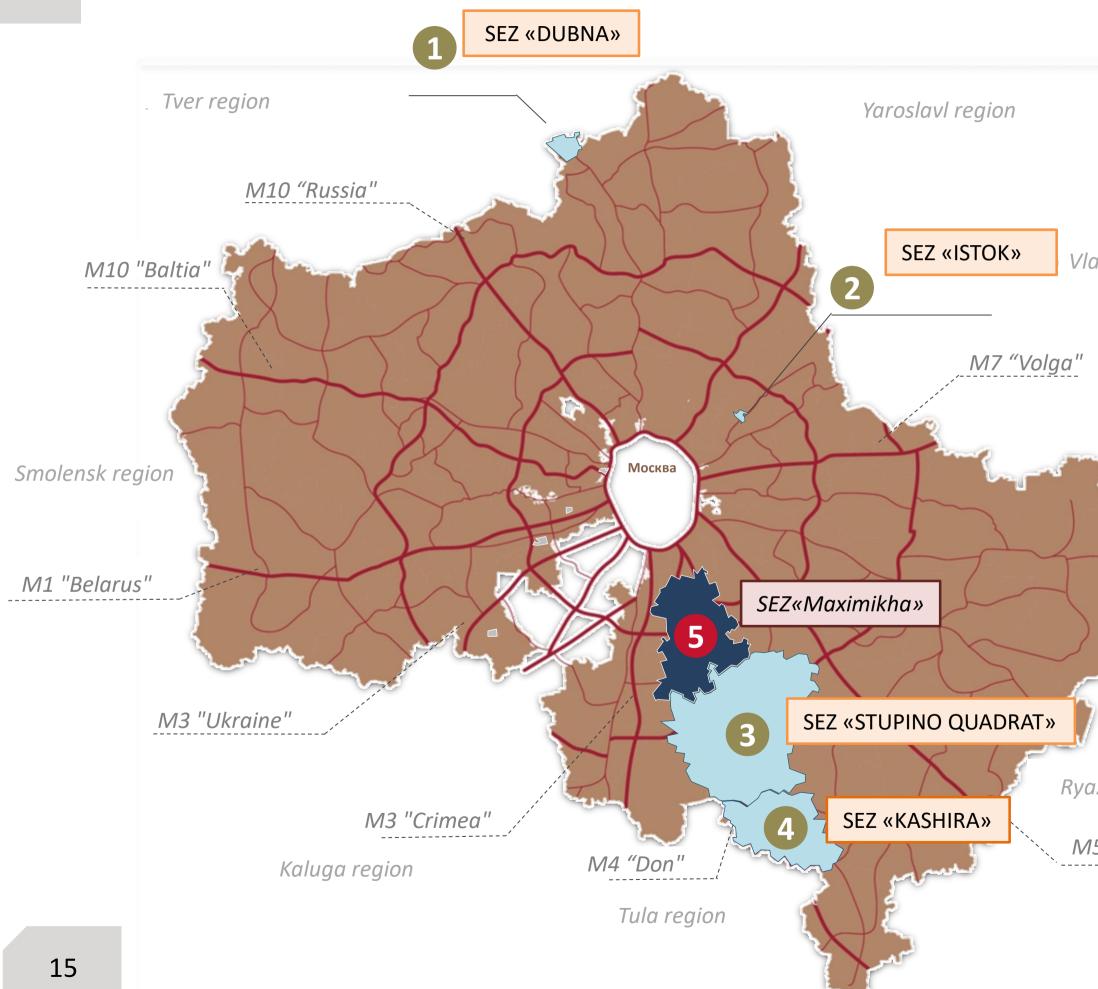

# SPECIAL ECONOMIC ZONES

| adimir r | egion |
|----------|-------|

**Property tax** 

| 2 |    |  |
|---|----|--|
|   | A. |  |
| 7 |    |  |

| <b>Benefits and</b> | preferences fo | or the resident | s of SEZ |
|---------------------|----------------|-----------------|----------|
|                     |                |                 |          |

0% for 10 years

| Transport tax                                                                          | 0% for 5 years            |  |
|----------------------------------------------------------------------------------------|---------------------------|--|
| Land tax                                                                               | 0% for 5 years            |  |
| Import of production<br>lines and raw materials<br>excluding VAT and<br>customs duties | 0% for all time           |  |
|                                                                                        | 2,0% first 8 years        |  |
| Income tax                                                                             | 7,0% from 9 till 14 years |  |
|                                                                                        | 15,5% from 14 year        |  |

Ryazan region

M5 "Ural"