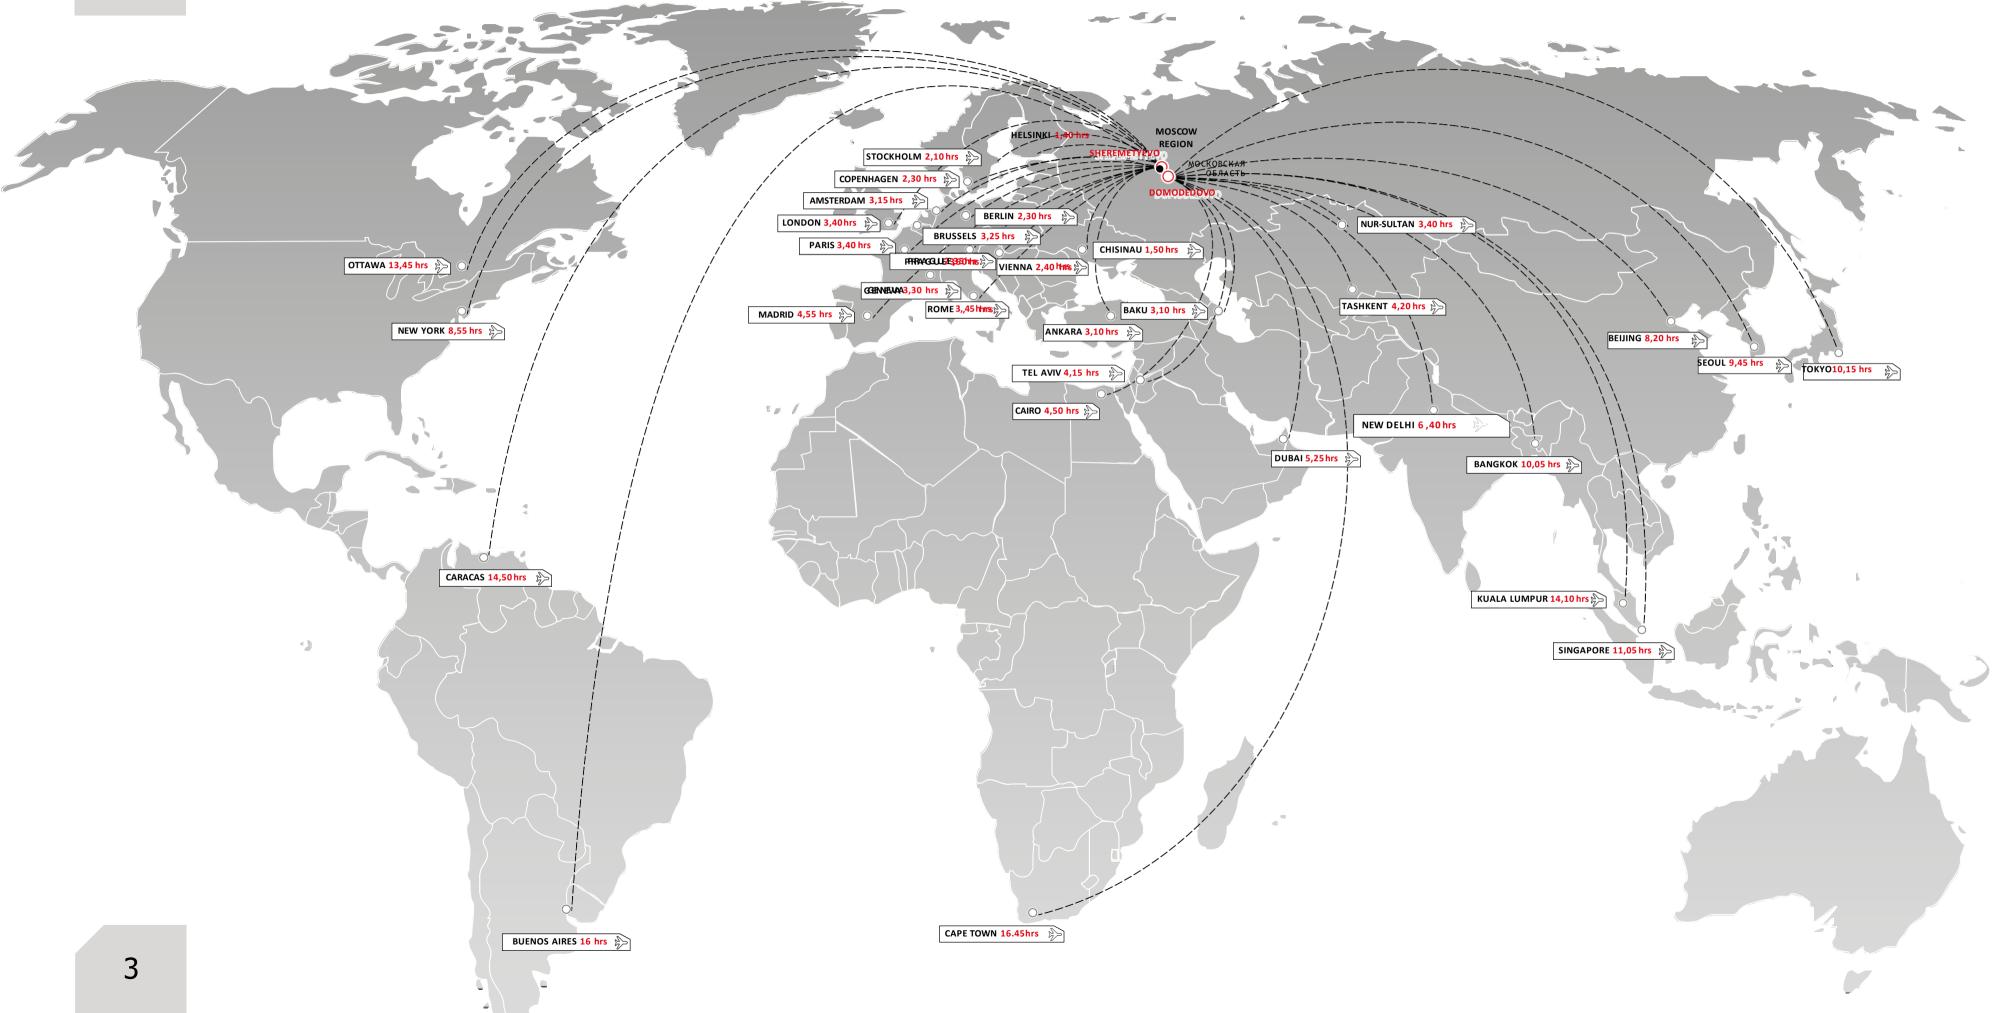

## TRANSPORT INFRASTRUCTURE HIGHWAYS **SHEREMETYEVO** ZHUKOVSKY **VNUKOVO** DOMODEDOVO **CENTRAL RING ROAD 450** BILLION USD **Control VEHICLES** EVERY DAY THE FIRST PHASE OF В 320 км **CONSTRUCTION OF THE CENTRAL RING ROAD**

**DIRECTIONS OF FEDERAL** 

**INTERNATIONALAIRPORTS** 

THE SHARE OF GOODS IN TRANSIT THROUGH MOSCOW REGION

45%