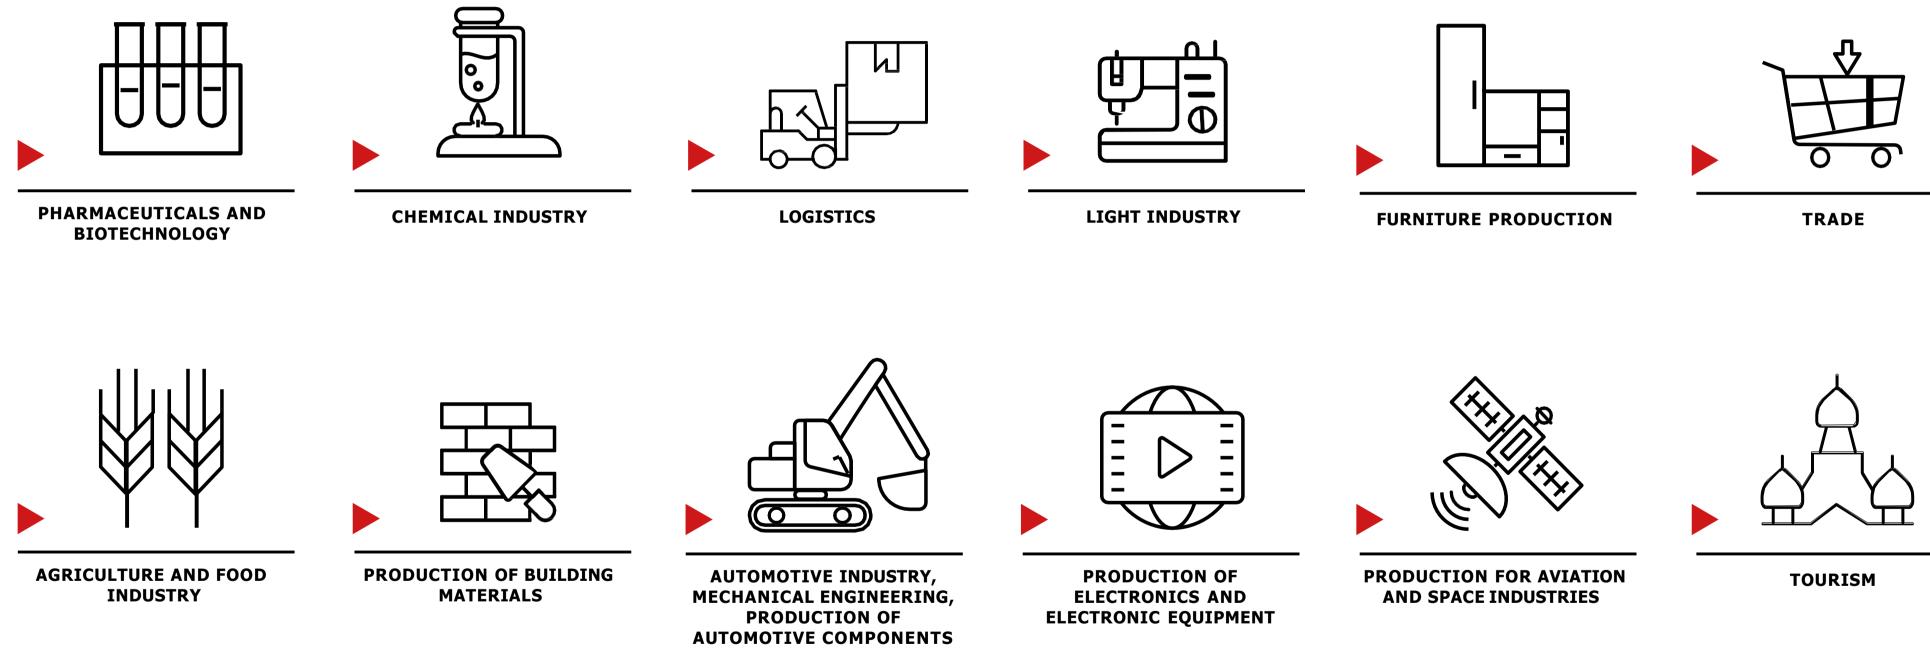

ky Posad)

• 3D modeling • engine building • design, mechanical engineering • instrument engineering

# HOUSING CONSTRUCTION



1st place in Russia in volume of housing construction



9,6 MILLIONSQ.M

**MOSCOW REGION** 

4,6 MILLIONSQ.M

**KRASNODAR REGION** 

3,9 MILLIONSQ.M

MOSCOW

3,3 MILLIONSQ.M

**TYUMEN REGION** 





WORK IN THE FIELD OF BUILDING MATERIALS



**APARTMENT BUILDINGS** 



**APARTMENT BUILDINGS** 

# ECONOMY OF MOSCOW REGION







## GRPgrowth (2nd place in Russia),

9480



## PRIORITY BRANCHES OF THE ECONOMY

## 2018

**MANUFACTURING INDUSTRIES** (share of GRP/growth rate)

## ● 21% ↑ 25%





**RUBBER ANDPLASTICS** PRODUCTS 6% **+ 17%** 

ELECTRICAL EQUIPMENT + 4 -**●9% ↑74%** 

**† 13%** 

VEHICLES AND EQUIPMENT 5% **† 35%** <u>F</u>





## **KEY INDUSTRIES**



## LEADING FOREIGN COMPANIES IN MOSCOW REGION

| FOOD INDUSTRY                                                                           | Ehrmann<br>Barilla                  | BONGRAIN<br>La Haute Fromagerie<br>COCOCOLA | MARS            | Valid                   |
|-----------------------------------------------------------------------------------------|-------------------------------------|---------------------------------------------|-----------------|-------------------------|
| CON STRUCTION<br>MATERIALS                                                              | GROUP                               | AGC<br>vitra.                               | TECOLA<br>GROUP | Fabbrica Ital           |
| MECHANICALENGINEERING, AUTOMO-<br>TIVECOMPONENTSMANUFACTURING,<br>ELECTRICALENGINEERING |