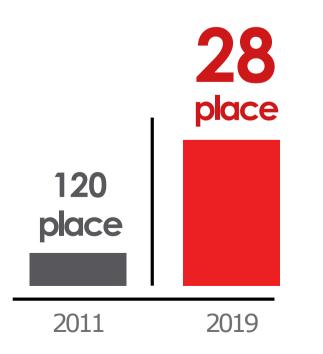

## **Doing Business rating according to World BankGroup**

Quality investment and business climate

In 2019, Russia moved up 92 positions in the DoingBusiness ranking compared to 2011 and now occupies the 28th place