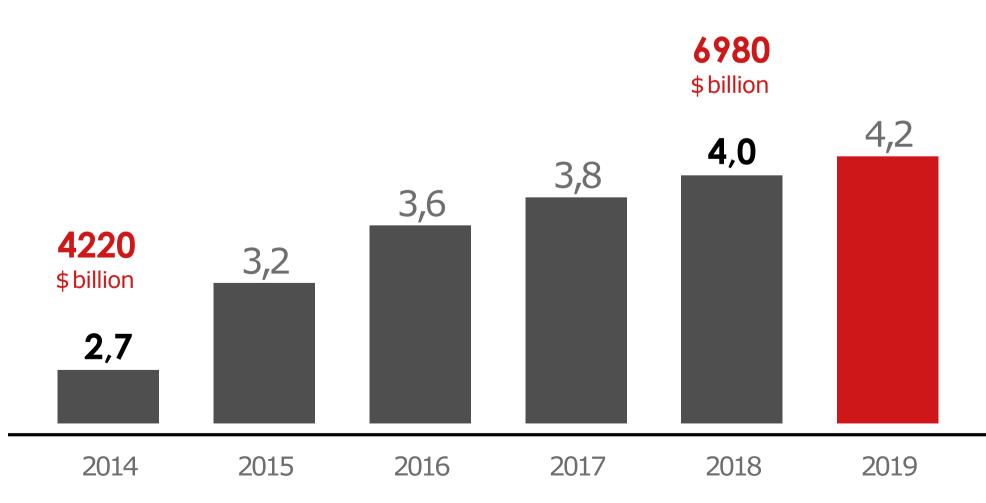

ther countries

## EDUCATION





**INNUMBER OF GRADUATES** 

 $N_{2}$ 

ANNUALLY



**CENTERS** 

- robotics



**BRANCHES OF THE BEST RUSSIAN UNIVERSITIES** 

• MGIMO University (Odintsovo) • National Research Moscow Aviation Institute (Stupino) • Russian State Humanitarian University (Domodedovo) • Russian State Social University (Pavlovsky Posad)

• 3D modeling • engine building • design, mechanical engineering • instrument engineering

# HOUSING CONSTRUCTION



1st place in Russia in volume of housing construction



9,6 MILLIONSQ.M

**MOSCOW REGION** 

4,6 MILLIONSQ.M

**KRASNODAR REGION** 

3,9 MILLIONSQ.M

MOSCOW

3,3 MILLIONSQ.M

**TYUMEN REGION** 





WORK IN THE FIELD OF BUILDING MATERIALS



**APARTMENT BUILDINGS** 



**APARTMENT BUILDINGS** 

# ECONOMY OF MOSCOW REGION







## GRPgrowth (2nd place in Russia),

9480



## PRIORITY BRANCHES OF THE ECONOMY

## 2018

**MANUFACTURING INDUSTRIES** (share of GRP/growth rate)

## ● 21% ↑ 25%





**RUBBER ANDPLASTICS** PRODUCTS 6% **+ 17%** 

ELECTRICAL EQUIPMENT + 4 -**●9% ↑74%** 

**† 13%** 

VEHICLES AND EQUIPMENT 5% **† 35%** <u>F</u>





## **KEY INDUSTRIES**



## LEADING FOREIGN COMPANIES IN MOSCOW REGION

| FOOD INDUSTRY                                                                           | Ehrmann<br>Barilla                  | BONGRAIN<br>La Haute Fromagerie<br>COCOCOLA | MARS            | Valid                   |
|-----------------------------------------------------------------------------------------|-------------------------------------|---------------------------------------------|-------------