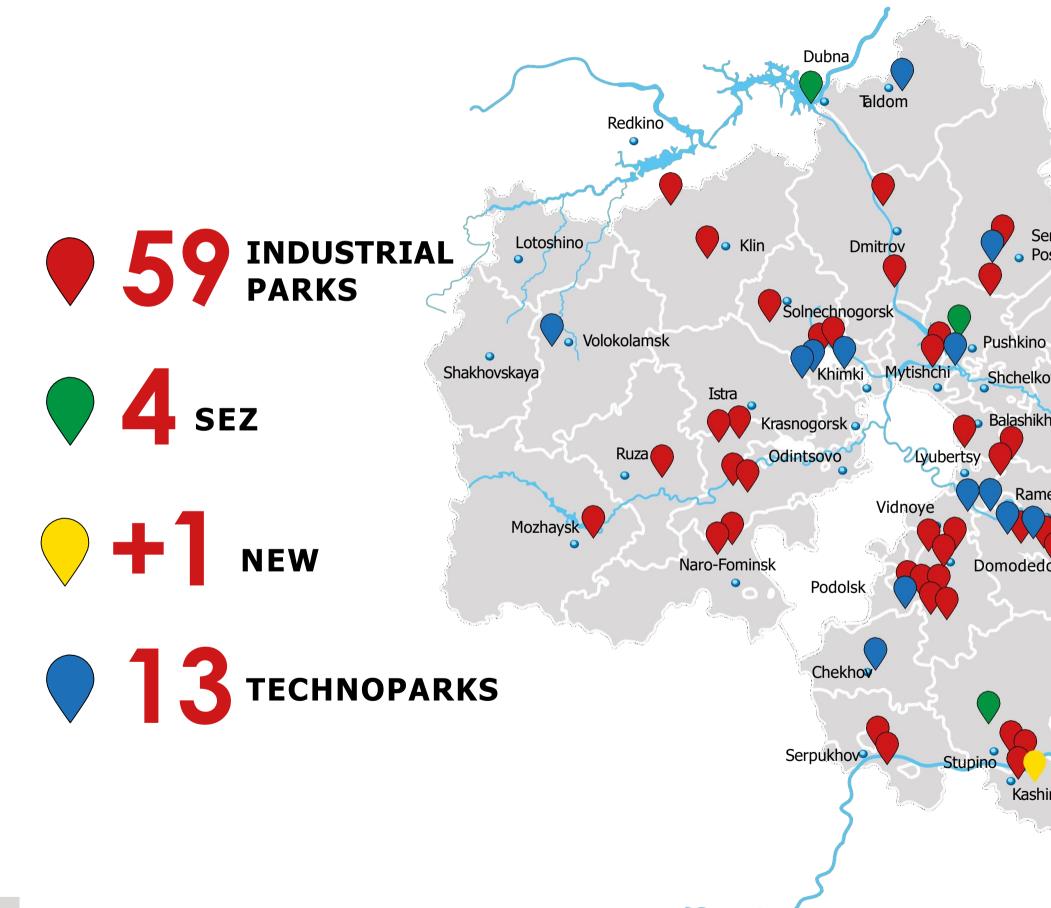

## INFRASTRUCTURE FOR YOUR PLANT

>1000 **OF RESIDENTS** SergievPosad **BILLION USD OF INVESTMENTS** Shchelkovo Noginsk Pavlovsky Posad Balashikha Orekhovo Zuevo Shatura Ramenskoye Yegoryevsk Domodedovo Voskresens Kolomna Lukhovitsy Ozery Zaraysk Kashira Serebryanye Prudy