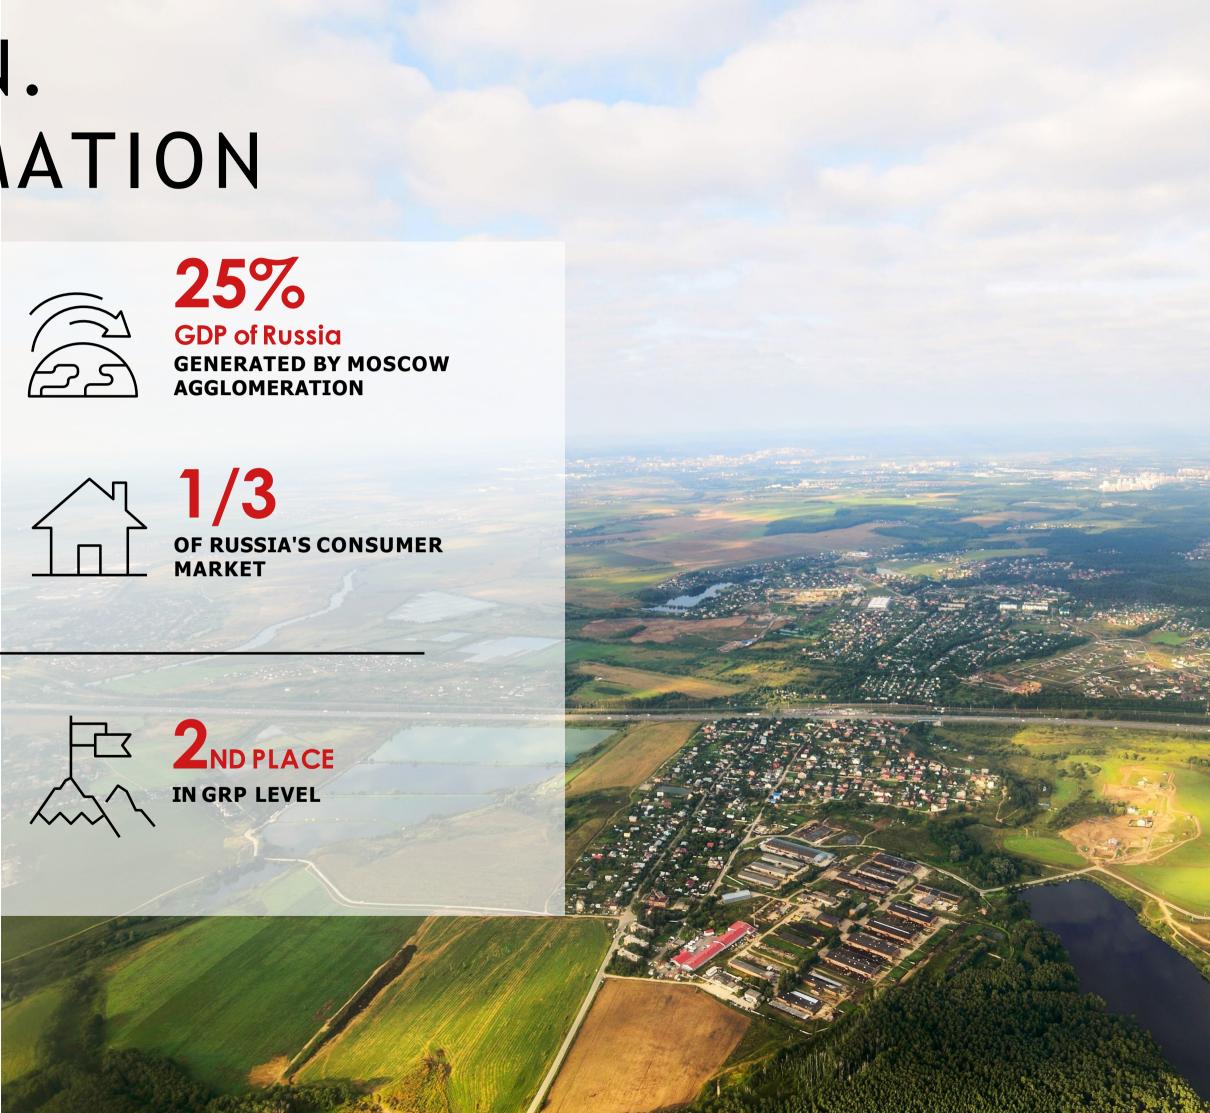

# MOSCOW REGION. **GENERAL INFORMATION**

**MILLION PEOPLE POPULATION OF** 

15% **OF RUSSIA'S** POPULATION