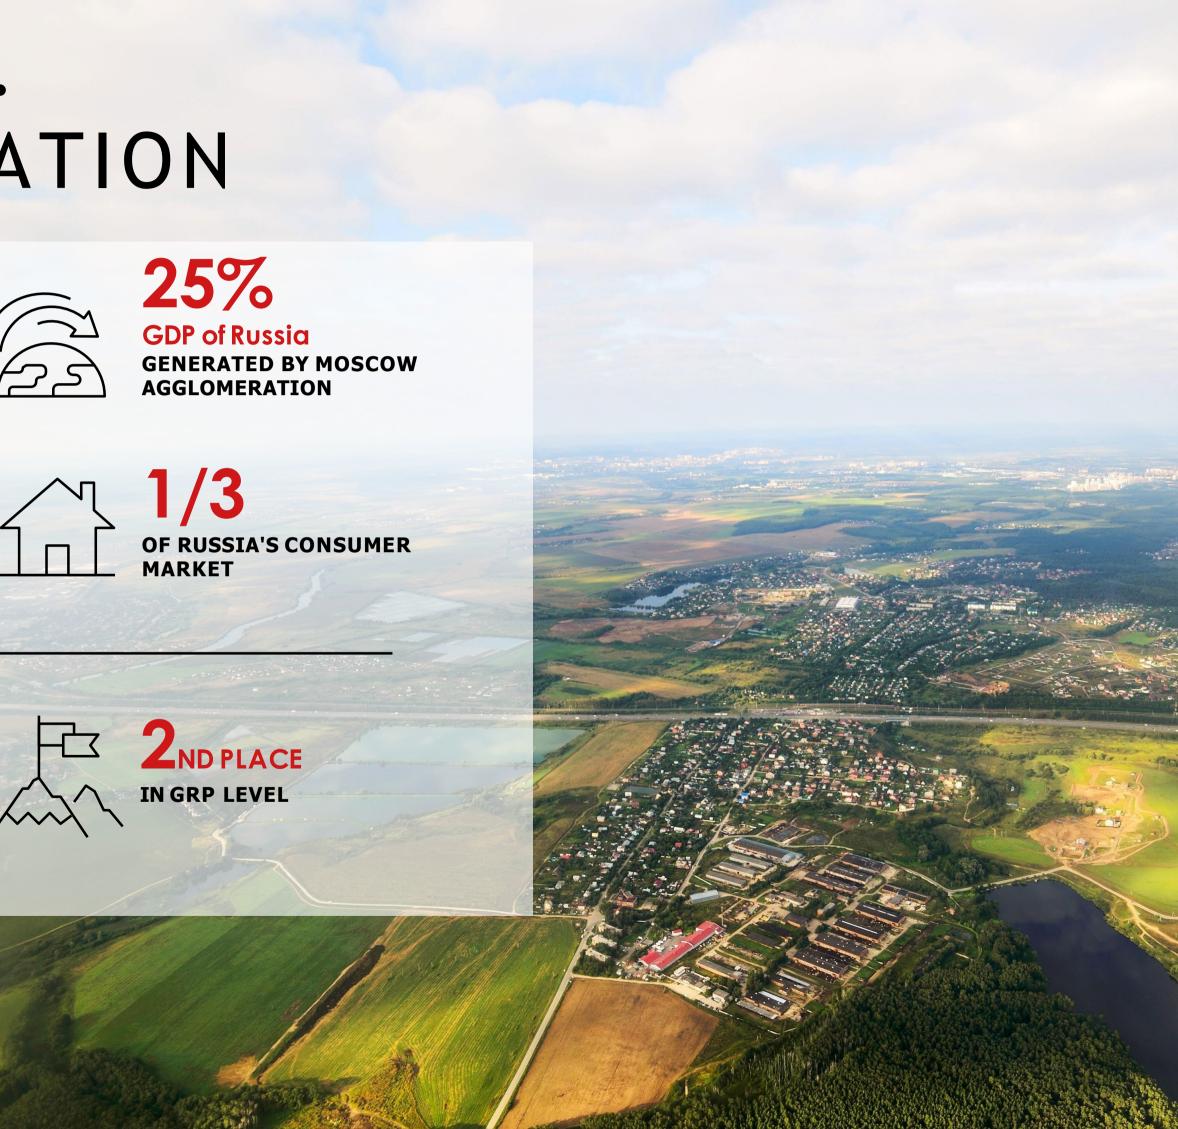

# MOSCOW REGION. **GENERAL INFORMATION**

**MILLION PEOPLE POPULATION OF** 

15% **OF RUSSIA'S** POPULATION