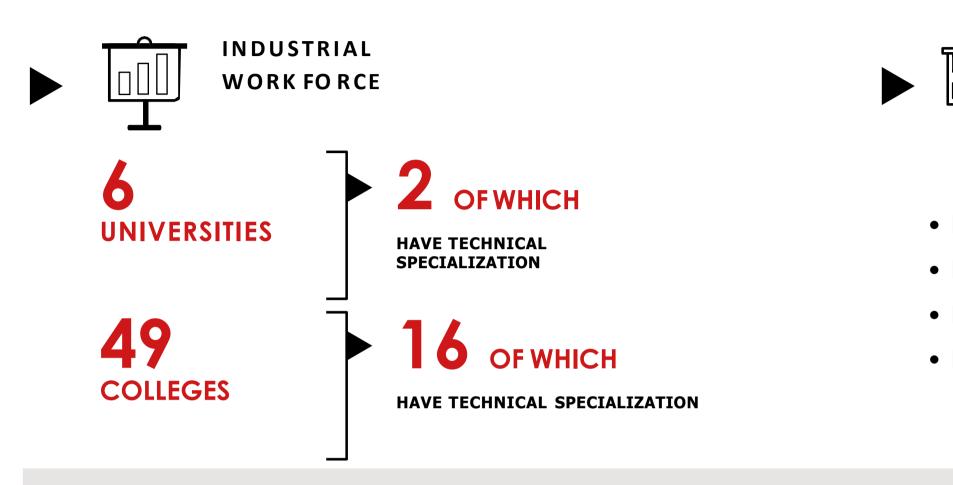

# PERSONNEL FOR ENTERPRISES

## EDUCATION

**INNUMBER OF GRADUATES** 

 $N_{2}$ 

ANNUALLY

**CENTERS** 

- robotics

**BRANCHES OF THE BEST RUSSIAN UNIVERSITIES** 

• MGIMO University (Odintsovo) • National Research Moscow Aviation Institute (Stupino) • Russian State Humanitarian University (Domodedovo) • Russian State Social University (Pavlovsky Posad)