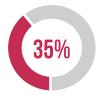

## THE LEVEL OF THE STATE AID FOR LODZKIE REGION AMOUNTS TO\*:

of eligible costs for large enterprises

<sup>\*</sup>For the Greater Poland Region and Masovia Region, the level of state aid amounts to, respectively, 25% and 20% (West Warsaw subregion). For small and medium enterprises, the level of staid aid is increased by 20 and 10 percentage points, respectively.