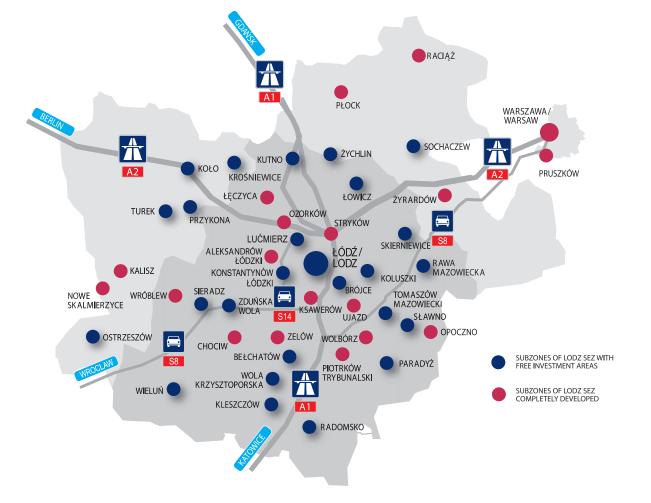

# **OVER 300 INVESTMENT PROJECTS:**

Attractive investment plots from 0.5 ha to 30 ha in Lodzkie, Greater Poland and Masovia Region.

LODZKIE REGION IS ONE OF THE FASTEST GROWING AREAS OF THE COUNTRY, A CENTER OF MODERN TECHNOLOGY GATHERED IN THE FIELDS OF: HOUSEHOLD APPLIANCES, IT, BPO, PHARMACEUTICALS AND COSMETICS, LOGISTICS, CERAMIC TILES, CONSTRUCTION SECTOR.

numerous logistics centers

intersection of motorways
 A1 (Gdansk-Vienna) and A2 (Berlin-Warsaw-Moscow)
 intersection of expressways
 S8 (Wroclaw-Warsaw) and S14 (Pabianice-Zgierz)

**first place for Lodz in "FDI Strategy" category**Polish Cities of the Future 2015/16 FDI Intelligence
– the Group of Financial Times Group